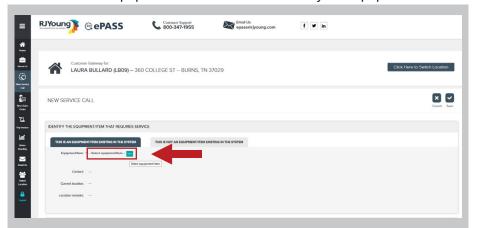

### Find the Equipment:

Click the "Select equipment" link to show a list of your equipment

(continued)

O3
Identify the Equipment (continued)