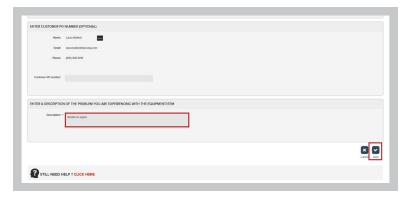

# Tell us what you need help with, then submit your request:

- Scroll to bottom of page and enter a description of your issue
- Click 'Save' on the bottom-right of screen

05 View Status