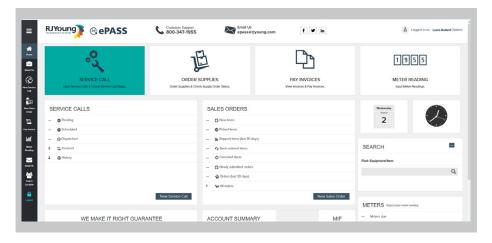

#### From the Home screen:

• Click on the Service Call button

03
Identify the Equipment