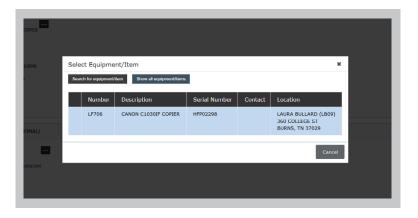

#### **Select the Machine:**

Click on the equipment that needs a service or help request

04.
Enter Details
& Submit